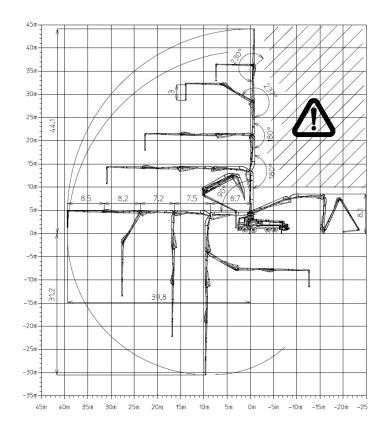

#### Placing boom technical data

| Model                                                  |    | B5HRZ 45/41 |  |
|--------------------------------------------------------|----|-------------|--|
| Pipeline diameter                                      | mm | 125         |  |
| Max. vertical reach                                    | т  | 44,1        |  |
| Max. horizontal distance (from center of slewing axis) | т  | 39,8        |  |
| Min. unfolding height                                  | m  | 8,1         |  |
| Section numbers                                        |    | 5           |  |
| 1st section opening angle                              |    | 90°         |  |
| 2nd section opening angle                              |    | 180°        |  |
| 3rd section opening angle                              |    | 180°        |  |
| 4th section opening angle                              |    | 237°        |  |
| 5th section opening angle                              |    | 230°        |  |
| Rotating angle                                         |    | +/-270°     |  |
| End hose lenght                                        | т  | 3           |  |