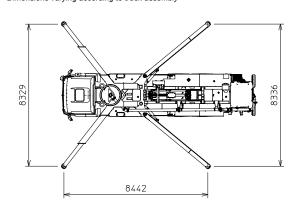

## CARBOTECH Series

# **K45H**

# TRUCK-MOUNTED CONCRETE BOOM PUMP

Placing boom B5RZ 45/41
Pumping unit HP1608EC
HP1808ECX
Driven by PTO or gear box

Chassis 4 axles



#### Dimensions



Dimensions varying according to truck assembly







### CARBOTECH Series



#### **Main features**

- Placing boom B5HRZ 45/41, 5 sections, pipeline diameter 125 mm, "RZ" folding system
- 4th and 5th boom sections made of light and resistant CIFA CARBOTECH composite material. 1st,2nd and 3rd sections made of high strength steel
- Advantageous assembling on standard 4 axles chassis
- Fully hydraulic outrigger controls on both sides of the truck
- Front "X" style diagonal outriggers with double telescopic opening and swing-out rear outriggers for a quick and easy set-up also in narrow areas
- "Load Sensing" proportional boom control
- "BFC" Best-Flex Cifa supporting system allowing just one man to change delivery pipeline easily, quickly and safe
- · Concrete flow rate regulator
- Safety device on opening inspection hatch
- Pumping unit