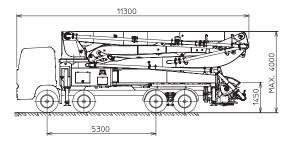

## CARBOTECH Series

# **K45H**

# TRUCK-MOUNTED CONCRETE BOOM PUMP

Placing boom B5RZ 45/41
Pumping unit HP1608EC
HP1808ECX
Driven by PTO or gear box

Chassis 4 axles



#### Dimensions



Dimensions varying according to truck assembly







### CARBOTECH Series



#### **Main features**

- Placing boom B5HRZ 45/41, 5 sections, pipeline diameter 125 mm, "RZ" folding system
- 4th and 5th boom sections made of light and resistant CIFA CARBOTECH composite material. 1st,2nd and 3rd sections made of high strength steel
- Advantageous assembling on standard 4 axles chassis
- Fully hydraulic outrigger controls on both sides of the truck
- Front "X" style diagonal outriggers with double telescopic opening and swing-out rear outriggers for a quick and easy set-up also in narrow areas
- "Load Sensing" proportional boom control
- "BFC" Best-Flex Cifa supporting system allowing just one man to change delivery pipeline easily, quickly and safe
- · Concrete flow rate regulator
- Safety