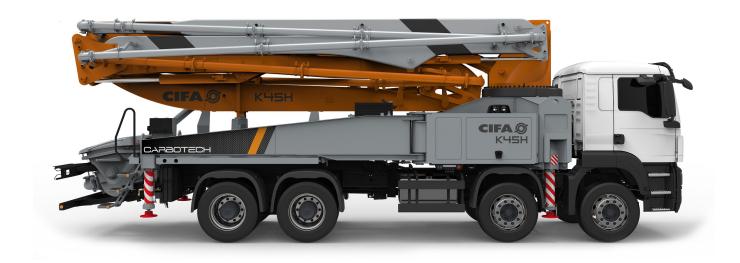

# TRUCK-MOUNTED CONCRETE BOOM PUMP

Placing boom B5RZ 45/41
Pumping unit HP1608EC
HP1808ECX
Driven by PTO or gear box

Chassis 4 axles

#### TRUCK-MOUNTED CONCRETE **BOOM PUMP**

B5RZ 45/41 **Placing boom Pumping unit** HP1608EC HP1808ECX Driven by PTO or gear box

Chassis 4 axles